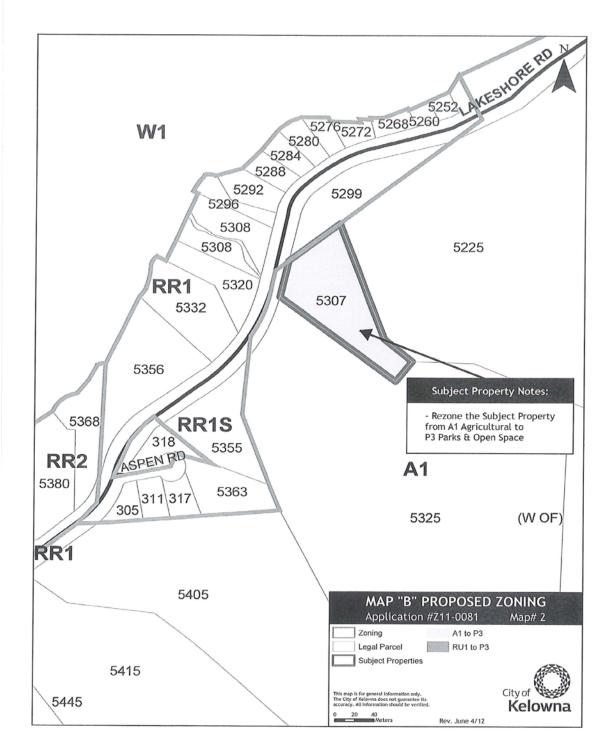

Mayor

City Clerk

| 2549 Belgo Rd<br>2803 Belgo Rd | Legal Description                                                                          | Ownership      | Current<br>Zoning | OCP<br>Designation | ALR     | Proposed<br>Zoning |
|--------------------------------|--------------------------------------------------------------------------------------------|----------------|-------------------|--------------------|---------|--------------------|
| 2803 Belgo Rd                  | Lot A, Section 11, Township 26, ODYD, Plan KAP68946                                        | RDCO           | A1                | PARK               | yes     | ЪЗ                 |
|                                | 2803 Belgo Rd   Lot A, Section 11, Township 26, ODYD, Plan KAP67943                        | RDCO           | A1                | PARK               | yes     | P3                 |
| 2971 Belgo Rd                  | Lot B, Section 11, Township 26, ODYD, Plan 30451                                           | RDCO           | A1                | PARK               | yes     | P3                 |
| 1250 Creek St                  | Lot A, Section 22, Township 26, ODYD, Plan 26298                                           | RDCO           | A1                | PARK               | yes     | P3                 |
| 955 Gerstmar Rd                | Lot B, Section 22, Township 26, ODYD, Plan 16702,<br>Except Plans 23179 and KAP80881       | RDCO           | A1/P3             | PARK               | partial | P3                 |
| 2080 Hollywood Rd<br>S         | Lot 5, Section 14, Township 26, ODYD, Plan 1751 Except<br>Plans 21761 and KAP44196         | RDCO           | A1                | PARK               | yes     | P3                 |
| 1870 Mantle Ct                 | Parcel A, Section 7, Township 27, ODYD, Plan KAP79441                                      | RDCO           | A1                | PARK               | 00      | P3                 |
| 1320 Pasadena Rd               | Lot B, Section 14, Township 26 and of District Lot 2779, ODYD, Plan 32177                  | RDCO           | A1/RU1/P4         | PARK               | partial | P3/P4              |
| 2903 Walburn Rd                | The South West ¼, of Section 12, Township 26, ODYD,<br>Except Plans 1380, B6800 and 20506  | RDCO           | A1                | PARK               | partial | P3                 |
| 1456 KLO Rd                    | Lot 2, District Lot 131, ODYD, Plan KAP53338                                               | RDCO           | P4/A1             | PARK               | 6       | P3/P4              |
| 3755 Carter Rd                 | That Part of South East $\it{V}_{4}$ , Section 11, Township 26, ODYD, shown on Plan A13607 | RDCO           | A1                | PARK               | partial | P3                 |
| 5511 Chute Lake Rd             | The North $\%$ of the Southwest $\%$ of Section 15, Township 28, SDYD                      | COLT /<br>RDCO | A1                | PARK               | ou      | P3                 |
| 956 Curtis Rd                  | Lot A, Section 10, Township 23, ODYD, Plan KAP63279                                        | RDCO           | A1                | PARK               | yes     | P3                 |
| 3001 Field Rd                  | Lot 18, Section 1, Township 26, ODYD, Plan 1247, Except Plans 20506 and KAP64797           | RDCO           | A1                | PARK               | ou      | P3                 |
| (S OF) Lakeshore Rd            | The South $\%$ of the Southwest $\%$ of Section 15, Township 28, SDYD                      | COLT /<br>RDCO | A1                | PARK               | ou      | P3                 |
| 5307 Lakeshore Rd              | Lot A, Section 22, Township 28, SDYD, Plan 8258                                            | RDCO           | A1                | PARK               | Q       | БЗ                 |
| 5680 Lakeshore Rd              | Lot A, Section 16, Township 28, SDYD, Plan 28444                                           | RDCO           | P4/A1             | PARK               | Q       | P3/P4              |
| (N OF) McCulloch Rd            | Block C, Section 2, Township 26, ODYD                                                      | RDCO           | A1                | PARK               | partial | ЪЗ                 |
| 2050 McKinley Rd               | Lot A, Section 21, Township 23, ODYD, Plan KAP52156                                        | RDCO           | A1                | PARK               | ou      | P3                 |
| 2050 McKinley Rd               | Northwest ¼, Section 16, Township 23, ODYD, Shown on Plan C17426                           | Crown          | A1                | PARK               | ou      | P3                 |
| (E OF) Senger Rd               | That Park of the South East $\%$ of Section 11 Shown on Plan B18571, Township 26, ODYD     | RDCO           | A1                | PARK               | yes     | P3                 |
| (W OF) Werger Rd               | Lot 1, Section 21, Township 23, ODYD, Plan KAP64934                                        | RDCO           | A1                | PARK               | ou      | P3                 |
| (W OF) Wildwood Rd             | Lot 1, Section 16, Township 26, ODYD, Plan KAP61083                                        | COLT /<br>RDCO | A1                | PARK               | yes     | P3                 |

Attachment 1 - Subject Property Descriptions

Bylaw No. 10724 Page 3

N

Bylaw No. 10724 Page 4

Bylaw No. 10724 Page 7

Bylaw No. 10724 Page 8

Bylaw No. 10724 Page 10

Bylaw No. 10724 Page 11