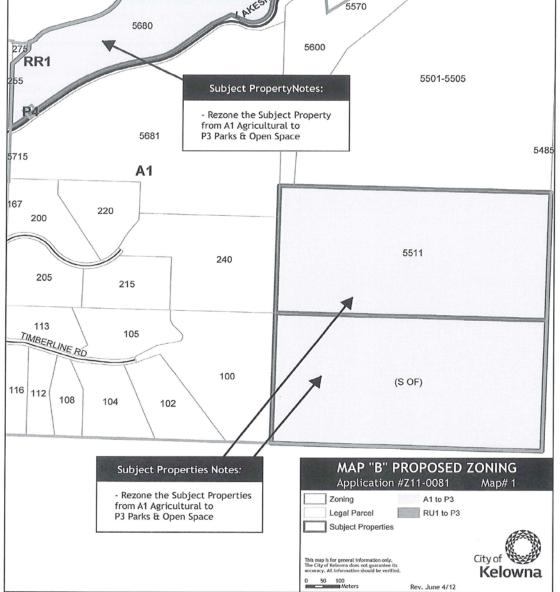

Mayor

City Clerk

| 2549 Belgo Rd<br>2803 Belgo Rd | Legal Description                                                                          | Ownership      | Current<br>Zoning | OCP<br>Designation | ALR     | Proposed<br>Zoning |
|--------------------------------|--------------------------------------------------------------------------------------------|----------------|-------------------|--------------------|---------|--------------------|
| 2803 Belgo Rd                  | Lot A, Section 11, Township 26, ODYD, Plan KAP68946                                        | RDCO           | A1                | PARK               | yes     | ЪЗ                 |
|                                | 2803 Belgo Rd   Lot A, Section 11, Township 26, ODYD, Plan KAP67943                        | RDCO           | A1                | PARK               | yes     | P3                 |
| 2971 Belgo Rd                  | Lot B, Section 11, Township 26, ODYD, Plan 30451                                           | RDCO           | A1                | PARK               | yes     | P3                 |
| 1250 Creek St                  | Lot A, Section 22, Township 26, ODYD, Plan 26298                                           | RDCO           | A1                | PARK               | yes     | P3                 |
| 955 Gerstmar Rd                | Lot B, Section 22, Township 26, ODYD, Plan 16702,<br>Except Plans 23179 and KAP80881       | RDCO           | A1/P3             | PARK               | partial | P3                 |
| 2080 Hollywood Rd<br>S         | Lot 5, Section 14, Township 26, ODYD, Plan 1751 Except<br>Plans 21761 and KAP44196         | RDCO           | A1                | PARK               | yes     | P3                 |
| 1870 Mantle Ct                 | Parcel A, Section 7, Township 27, ODYD, Plan KAP79441                                      | RDCO           | A1                | PARK               | 00      | P3                 |
| 1320 Pasadena Rd               | Lot B, Section 14, Township 26 and of District Lot 2779, ODYD, Plan 32177                  | RDCO           | A1/RU1/P4         | PARK               | partial | P3/P4              |
| 2903 Walburn Rd                | The South West ¼, of Section 12, Township 26, ODYD,<br>Except Plans 1380, B6800 and 20506  | RDCO           | A1                | PARK               | partial | P3                 |
| 1456 KLO Rd                    | Lot 2, District Lot 131, ODYD, Plan KAP53338                                               | RDCO           | P4/A1             | PARK               | 6       | P3/P4              |
| 3755 Carter Rd                 | That Part of South East $\it{V}_{4}$ , Section 11, Township 26, ODYD, shown on Plan A13607 | RDCO           | A1                | PARK               | partial | P3                 |
| 5511 Chute Lake Rd             | The North $\%$ of the Southwest $\%$ of Section 15, Township 28, SDYD                      | COLT /<br>RDCO | A1                | PARK               | ou      | P3                 |
| 956 Curtis Rd                  | Lot A, Section 10, Township 23, ODYD, Plan KAP63279                                        | RDCO           | A1                | PARK               | yes     | P3                 |
| 3001 Field Rd                  | Lot 18, Section 1, Township 26, ODYD, Plan 1247, Except Plans 20506 and KAP64797           | RDCO           | A1                | PARK               | ou      | P3                 |
| (S OF) Lakeshore Rd            | The South $\%$ of the Southwest $\%$ of Section 15, Township 28, SDYD                      | COLT /<br>RDCO | A1                | PARK               | ou      | P3                 |
| 5307 Lakeshore Rd              | Lot A, Section 22, Township 28, SDYD, Plan 8258                                            | RDCO           | A1                | PARK               | Q       | БЗ                 |
| 5680 Lakeshore Rd              | Lot A, Section 16, Township 28, SDYD, Plan 28444                                           | RDCO           | P4/A1             | PARK               | Q       | P3/P4              |
| (N OF) McCulloch Rd            | Block C, Section 2, Township 26, ODYD                                                      | RDCO           | A1                | PARK               | partial | ЪЗ                 |
| 2050 McKinley Rd               | Lot A, Section 21, Township 23, ODYD, Plan KAP52156                                        | RDCO           | A1                | PARK               | ou      | P3                 |
| 2050 McKinley Rd               | Northwest ¼, Section 16, Township 23, ODYD, Shown on Plan C17426                           | Crown          | A1                | PARK               | ou      | P3                 |
| (E OF) Senger Rd               | That Park of the South East $\%$ of Section 11 Shown on Plan B18571, Township 26, ODYD     | RDCO           | A1                | PARK               | yes     | P3                 |
| (W OF) Werger Rd               | Lot 1, Section 21, Township 23, ODYD, Plan KAP64934                                        | RDCO           | A1                | PARK               | ou      | P3                 |
| (W OF) Wildwood Rd             | Lot 1, Section 16, Township 26, ODYD, Plan KAP61083                                        | COLT /<br>RDCO | A1                | PARK               | yes     | P3                 |

Attachment 1 - Subject Property Descriptions

Bylaw No. 10724 Page 3

N

Bylaw No. 10724 Page 4

Bylaw No. 10724 Page 7

Bylaw No. 10724 Page 8

Bylaw No. 10724 Page 10

Bylaw No. 10724 Page 11