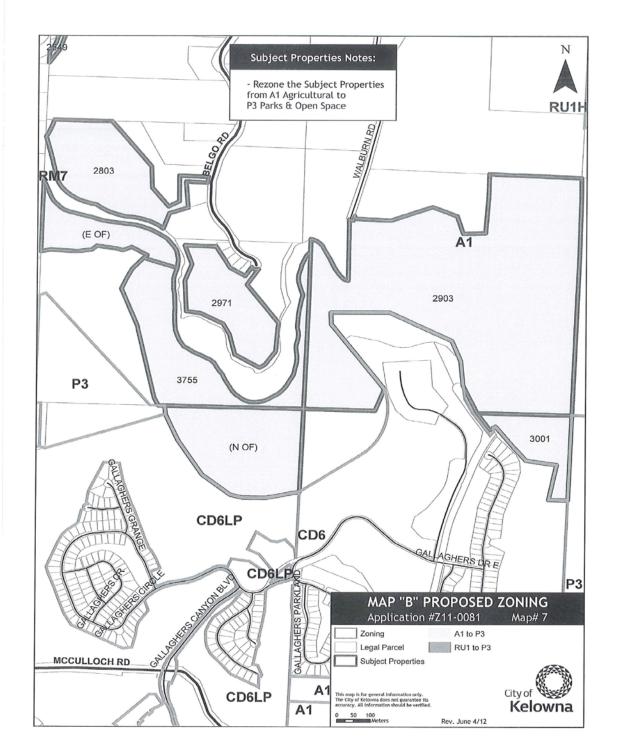

- 1. THAT City of Kelowna Zoning Bylaw No. 8000 be amended by changing the zoning classification of the subject properties as set out in Attachment 1 to this bylaw from the A1 Agriculture 1 zone, the RU1 Large Lot Housing zone, the P3 Major Park/Open Space zone and the P4 Utilities zone to the P3 Major Park/Open Space zone and the P4 Utilities zone as shown on Maps B1 to B10 attached to and forming part of this bylaw.
- 2. This bylaw shall come into full force and effect and is binding on all persons as and from the date of adoption.

Mayor

City Clerk

| 2549 Belgo Rd<br>2803 Belgo Rd | Legal Description                                                                          | Ownership      | Current<br>Zoning | OCP<br>Designation | ALR     | Proposed<br>Zoning |
|--------------------------------|--------------------------------------------------------------------------------------------|----------------|-------------------|--------------------|---------|--------------------|
| 2803 Belgo Rd                  | Lot A, Section 11, Township 26, ODYD, Plan KAP68946                                        | RDCO           | A1                | PARK               | yes     | ЪЗ                 |
|                                | 2803 Belgo Rd   Lot A, Section 11, Township 26, ODYD, Plan KAP67943                        | RDCO           | A1                | PARK               | yes     | P3                 |
| 2971 Belgo Rd                  | Lot B, Section 11, Township 26, ODYD, Plan 30451                                           | RDCO           | A1                | PARK               | yes     | P3                 |
| 1250 Creek St                  | Lot A, Section 22, Township 26, ODYD, Plan 26298                                           | RDCO           | A1                | PARK               | yes     | P3                 |
| 955 Gerstmar Rd                | Lot B, Section 22, Township 26, ODYD, Plan 16702,<br>Except Plans 23179 and KAP80881       | RDCO           | A1/P3             | PARK               | partial | P3                 |
| 2080 Hollywood Rd<br>S         | Lot 5, Section 14, Township 26, ODYD, Plan 1751 Except<br>Plans 21761 and KAP44196         | RDCO           | A1                | PARK               | yes     | P3                 |
| 1870 Mantle Ct                 | Parcel A, Section 7, Township 27, ODYD, Plan KAP79441                                      | RDCO           | A1                | PARK               | 00      | P3                 |
| 1320 Pasadena Rd               | Lot B, Section 14, Township 26 and of District Lot 2779, ODYD, Plan 32177                  | RDCO           | A1/RU1/P4         | PARK               | partial | P3/P4              |
| 2903 Walburn Rd                | The South West ¼, of Section 12, Township 26, ODYD,<br>Except Plans 1380, B6800 and 20506  | RDCO           | A1                | PARK               | partial | P3                 |
| 1456 KLO Rd                    | Lot 2, District Lot 131, ODYD, Plan KAP53338                                               | RDCO           | P4/A1             | PARK               | 6       | P3/P4              |
| 3755 Carter Rd                 | That Part of South East $\it{V}_{4}$ , Section 11, Township 26, ODYD, shown on Plan A13607 | RDCO           | A1                | PARK               | partial | P3                 |
| 5511 Chute Lake Rd             | The North $\%$ of the Southwest $\%$ of Section 15, Township 28, SDYD                      | COLT /<br>RDCO | A1                | PARK               | ou      | P3                 |
| 956 Curtis Rd                  | Lot A, Section 10, Township 23, ODYD, Plan KAP63279                                        | RDCO           | A1                | PARK               | yes     | P3                 |
| 3001 Field Rd                  | Lot 18, Section 1, Township 26, ODYD, Plan 1247, Except Plans 20506 and KAP64797           | RDCO           | A1                | PARK               | ou      | P3                 |
| (S OF) Lakeshore Rd            | The South $\%$ of the Southwest $\%$ of Section 15, Township 28, SDYD                      | COLT /<br>RDCO | A1                | PARK               | ou      | P3                 |
| 5307 Lakeshore Rd              | Lot A, Section 22, Township 28, SDYD, Plan 8258                                            | RDCO           | A1                | PARK               | Q       | БЗ                 |
| 5680 Lakeshore Rd              | Lot A, Section 16, Township 28, SDYD, Plan 28444                                           | RDCO           | P4/A1             | PARK               | Q       | P3/P4              |
| (N OF) McCulloch Rd            | Block C, Section 2, Township 26, ODYD                                                      | RDCO           | A1                | PARK               | partial | ЪЗ                 |
| 2050 McKinley Rd               | Lot A, Section 21, Township 23, ODYD, Plan KAP52156                                        | RDCO           | A1                | PARK               | ou      | P3                 |
| 2050 McKinley Rd               | Northwest ¼, Section 16, Township 23, ODYD, Shown on Plan C17426                           | Crown          | A1                | PARK               | ou      | P3                 |
| (E OF) Senger Rd               | That Park of the South East $\%$ of Section 11 Shown on Plan B18571, Township 26, ODYD     | RDCO           | A1                | PARK               | yes     | P3                 |
| (W OF) Werger Rd               | Lot 1, Section 21, Township 23, ODYD, Plan KAP64934                                        | RDCO           | A1                | PARK               | ou      | P3                 |
| (W OF) Wildwood Rd             | Lot 1, Section 16, Township 26, ODYD, Plan KAP61083                                        | COLT /<br>RDCO | A1                | PARK               | yes     | P3                 |