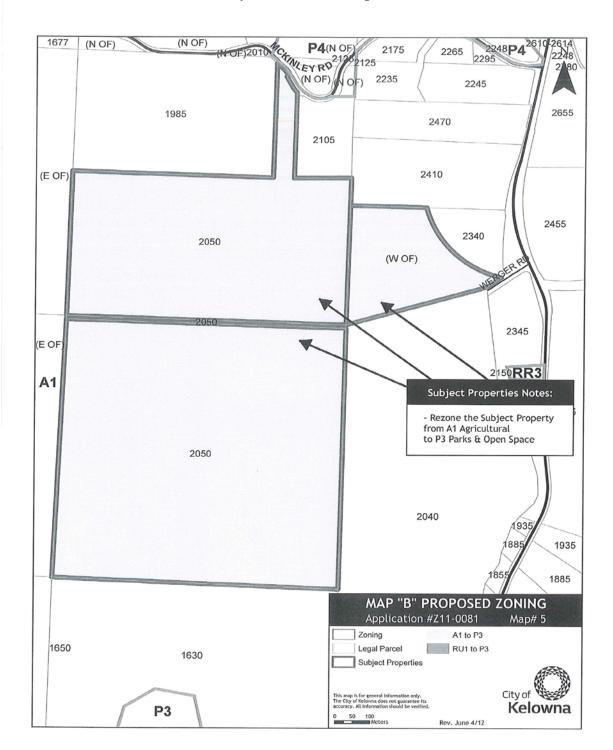

Mayor

City Clerk

| 2549 Belgo Rd<br>2803 Belgo Rd | Legal Description                                                                          | Ownership      | Current<br>Zoning | OCP<br>Designation | ALR     | Proposed<br>Zoning |
|--------------------------------|--------------------------------------------------------------------------------------------|----------------|-------------------|--------------------|---------|--------------------|
| 2803 Belgo Rd                  | Lot A, Section 11, Township 26, ODYD, Plan KAP68946                                        | RDCO           | A1                | PARK               | yes     | ЪЗ                 |
|                                | 2803 Belgo Rd   Lot A, Section 11, Township 26, ODYD, Plan KAP67943                        | RDCO           | A1                | PARK               | yes     | P3                 |
| 2971 Belgo Rd                  | Lot B, Section 11, Township 26, ODYD, Plan 30451                                           | RDCO           | A1                | PARK               | yes     | P3                 |
| 1250 Creek St                  | Lot A, Section 22, Township 26, ODYD, Plan 26298                                           | RDCO           | A1                | PARK               | yes     | P3                 |
| 955 Gerstmar Rd                | Lot B, Section 22, Township 26, ODYD, Plan 16702,<br>Except Plans 23179 and KAP80881       | RDCO           | A1/P3             | PARK               | partial | P3                 |
| 2080 Hollywood Rd<br>S         | Lot 5, Section 14, Township 26, ODYD, Plan 1751 Except<br>Plans 21761 and KAP44196         | RDCO           | A1                | PARK               | yes     | P3                 |
| 1870 Mantle Ct                 | Parcel A, Section 7, Township 27, ODYD, Plan KAP79441                                      | RDCO           | A1                | PARK               | 00      | P3                 |
| 1320 Pasadena Rd               | Lot B, Section 14, Township 26 and of District Lot 2779, ODYD, Plan 32177                  | RDCO           | A1/RU1/P4         | PARK               | partial | P3/P4              |
| 2903 Walburn Rd                | The South West ¼, of Section 12, Township 26, ODYD,<br>Except Plans 1380, B6800 and 20506  | RDCO           | A1                | PARK               | partial | P3                 |
| 1456 KLO Rd                    | Lot 2, District Lot 131, ODYD, Plan KAP53338                                               | RDCO           | P4/A1             | PARK               | 6       | P3/P4              |
| 3755 Carter Rd                 | That Part of South East $\it{V}_{4}$ , Section 11, Township 26, ODYD, shown on Plan A13607 | RDCO           | A1                | PARK               | partial | P3                 |
| 5511 Chute Lake Rd             | The North $\%$ of the Southwest $\%$ of Section 15, Township 28, SDYD                      | COLT /<br>RDCO | A1                | PARK               | ou      | P3                 |
| 956 Curtis Rd                  | Lot A, Section 10, Township 23, ODYD, Plan KAP63279                                        | RDCO           | A1                | PARK               | yes     | P3                 |
| 3001 Field Rd                  | Lot 18, Section 1, Township 26, ODYD, Plan 1247, Except Plans 20506 and KAP64797           | RDCO           | A1                | PARK               | ou      | P3                 |
| (S OF) Lakeshore Rd            | The South $\%$ of the Southwest $\%$ of Section 15, Township 28, SDYD                      | COLT /<br>RDCO | A1                | PARK               | ou      | P3                 |
| 5307 Lakeshore Rd              | Lot A, Section 22, Township 28, SDYD, Plan 8258                                            | RDCO           | A1                | PARK               | Q       | БЗ                 |
| 5680 Lakeshore Rd              | Lot A, Section 16, Township 28, SDYD, Plan 28444                                           | RDCO           | P4/A1             | PARK               | Q       | P3/P4              |
| (N OF) McCulloch Rd            | Block C, Section 2, Township 26, ODYD                                                      | RDCO           | A1                | PARK               | partial | ЪЗ                 |
| 2050 McKinley Rd               | Lot A, Section 21, Township 23, ODYD, Plan KAP52156                                        | RDCO           | A1                | PARK               | ou      | P3                 |
| 2050 McKinley Rd               | Northwest ¼, Section 16, Township 23, ODYD, Shown on Plan C17426                           | Crown          | A1                | PARK               | ou      | P3                 |
| (E OF) Senger Rd               | That Park of the South East $\%$ of Section 11 Shown on Plan B18571, Township 26, ODYD     | RDCO           | A1                | PARK               | yes     | P3                 |
| (W OF) Werger Rd               | Lot 1, Section 21, Township 23, ODYD, Plan KAP64934                                        | RDCO           | A1                | PARK               | ou      | P3                 |
| (W OF) Wildwood Rd             | Lot 1, Section 16, Township 26, ODYD, Plan KAP61083                                        | COLT /<br>RDCO | A1                | PARK               | yes     | P3                 |