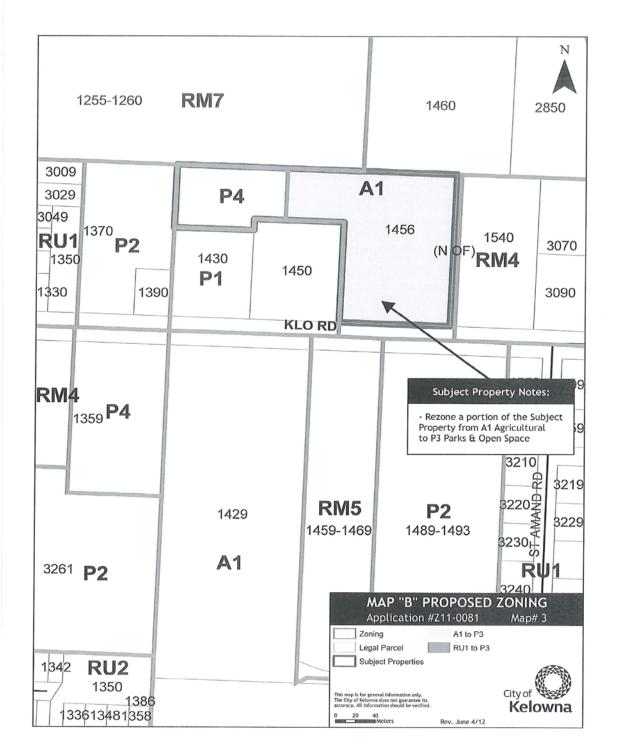

Mayor

City Clerk

| 2549 Belgo Rd<br>2803 Belgo Rd | Legal Description                                                                          | Ownership      | Current<br>Zoning | OCP<br>Designation | ALR     | Proposed<br>Zoning |
|--------------------------------|--------------------------------------------------------------------------------------------|----------------|-------------------|--------------------|---------|--------------------|
| 2803 Belgo Rd                  | Lot A, Section 11, Township 26, ODYD, Plan KAP68946                                        | RDCO           | A1                | PARK               | yes     | ЪЗ                 |
|                                | 2803 Belgo Rd   Lot A, Section 11, Township 26, ODYD, Plan KAP67943                        | RDCO           | A1                | PARK               | yes     | P3                 |
| 2971 Belgo Rd                  | Lot B, Section 11, Township 26, ODYD, Plan 30451                                           | RDCO           | A1                | PARK               | yes     | P3                 |
| 1250 Creek St                  | Lot A, Section 22, Township 26, ODYD, Plan 26298                                           | RDCO           | A1                | PARK               | yes     | P3                 |
| 955 Gerstmar Rd                | Lot B, Section 22, Township 26, ODYD, Plan 16702,<br>Except Plans 23179 and KAP80881       | RDCO           | A1/P3             | PARK               | partial | P3                 |
| 2080 Hollywood Rd<br>S         | Lot 5, Section 14, Township 26, ODYD, Plan 1751 Except<br>Plans 21761 and KAP44196         | RDCO           | A1                | PARK               | yes     | P3                 |
| 1870 Mantle Ct                 | Parcel A, Section 7, Township 27, ODYD, Plan KAP79441                                      | RDCO           | A1                | PARK               | 00      | P3                 |
| 1320 Pasadena Rd               | Lot B, Section 14, Township 26 and of District Lot 2779, ODYD, Plan 32177                  | RDCO           | A1/RU1/P4         | PARK               | partial | P3/P4              |
| 2903 Walburn Rd                | The South West ¼, of Section 12, Township 26, ODYD,<br>Except Plans 1380, B6800 and 20506  | RDCO           | A1                | PARK               | partial | P3                 |
| 1456 KLO Rd                    | Lot 2, District Lot 131, ODYD, Plan KAP53338                                               | RDCO           | P4/A1             | PARK               | 6       | P3/P4              |
| 3755 Carter Rd                 | That Part of South East $\it{V}_{4}$ , Section 11, Township 26, ODYD, shown on Plan A13607 | RDCO           | A1                | PARK               | partial | P3                 |
| 5511 Chute Lake Rd             | The North $\%$ of the Southwest $\%$ of Section 15, Township 28, SDYD                      | COLT /<br>RDCO | A1                | PARK               | ou      | P3                 |
| 956 Curtis Rd                  | Lot A, Section 10, Township 23, ODYD, Plan KAP63279                                        | RDCO           | A1                | PARK               | yes     | P3                 |
| 3001 Field Rd                  | Lot 18, Section 1, Township 26, ODYD, Plan 1247, Except Plans 20506 and KAP64797           | RDCO           | A1                | PARK               | ou      | P3                 |
| (S OF) Lakeshore Rd            | The South $\%$ of the Southwest $\%$ of Section 15, Township 28, SDYD                      | COLT /<br>RDCO | A1                | PARK               | ou      | P3                 |
| 5307 Lakeshore Rd              | Lot A, Section 22, Township 28, SDYD, Plan 8258                                            | RDCO           | A1                | PARK               | Q       | БЗ                 |
| 5680 Lakeshore Rd              | Lot A, Section 16, Township 28, SDYD, Plan 28444                                           | RDCO           | P4/A1             | PARK               | Q       | P3/P4              |
| (N OF) McCulloch Rd            | Block C, Section 2, Township 26, ODYD                                                      | RDCO           | A1                | PARK               | partial | ЪЗ                 |
| 2050 McKinley Rd               | Lot A, Section 21, Township 23, ODYD, Plan KAP52156                                        | RDCO           | A1                | PARK               | ou      | P3                 |
| 2050 McKinley Rd               | Northwest ¼, Section 16, Township 23, ODYD, Shown on Plan C17426                           | Crown          | A1                | PARK               | ou      | P3                 |
| (E OF) Senger Rd               | That Park of the South East $\%$ of Section 11 Shown on Plan B18571, Township 26, ODYD     | RDCO           | A1                | PARK               | yes     | P3                 |
| (W OF) Werger Rd               | Lot 1, Section 21, Township 23, ODYD, Plan KAP64934                                        | RDCO           | A1                | PARK               | ou      | P3                 |
| (W OF) Wildwood Rd             | Lot 1, Section 16, Township 26, ODYD, Plan KAP61083                                        | COLT /<br>RDCO | A1                | PARK               | yes     | P3                 |

Attachment 1 - Subject Property Descriptions

Bylaw No. 10724 Page 3

N

Bylaw No. 10724 Page 4

Bylaw No. 10724 Page 7

Bylaw No. 10724 Page 8

Bylaw No. 10724 Page 10

Bylaw No. 10724 Page 11