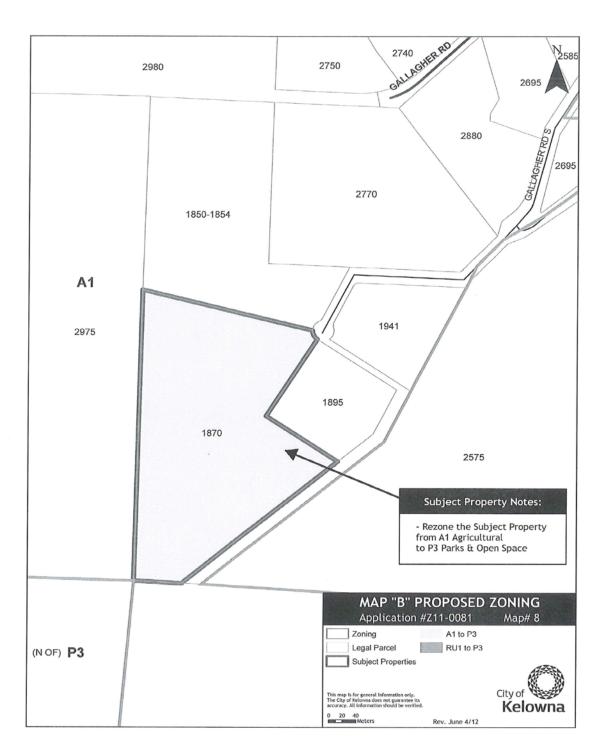

- 1. THAT City of Kelowna Zoning Bylaw No. 8000 be amended by changing the zoning classification of the subject properties as set out in Attachment 1 to this bylaw from the A1 Agriculture 1 zone, the RU1 Large Lot Housing zone, the P3 Major Park/Open Space zone and the P4 Utilities zone to the P3 Major Park/Open Space zone and the P4 Utilities zone as shown on Maps B1 to B10 attached to and forming part of this bylaw.
- 2. This bylaw shall come into full force and effect and is binding on all persons as and from the date of adoption.

Mayor

City Clerk

| 2549 Belgo Rd<br>2803 Belgo Rd | Legal Description                                                                          | Ownership      | Current<br>Zoning | OCP<br>Designation | ALR     | Proposed<br>Zoning |
|--------------------------------|--------------------------------------------------------------------------------------------|----------------|-------------------|--------------------|---------|--------------------|
| 2803 Belgo Rd                  | Lot A, Section 11, Township 26, ODYD, Plan KAP68946                                        | RDCO           | A1                | PARK               | yes     | ЪЗ                 |
|                                | 2803 Belgo Rd   Lot A, Section 11, Township 26, ODYD, Plan KAP67943                        | RDCO           | A1                | PARK               | yes     | P3                 |
| 2971 Belgo Rd                  | Lot B, Section 11, Township 26, ODYD, Plan 30451                                           | RDCO           | A1                | PARK               | yes     | P3                 |
| 1250 Creek St                  | Lot A, Section 22, Township 26, ODYD, Plan 26298                                           | RDCO           | A1                | PARK               | yes     | P3                 |
| 955 Gerstmar Rd                | Lot B, Section 22, Township 26, ODYD, Plan 16702,<br>Except Plans 23179 and KAP80881       | RDCO           | A1/P3             | PARK               | partial | P3                 |
| 2080 Hollywood Rd<br>S         | Lot 5, Section 14, Township 26, ODYD, Plan 1751 Except<br>Plans 21761 and KAP44196         | RDCO           | A1                | PARK               | yes     | P3                 |
| 1870 Mantle Ct                 | Parcel A, Section 7, Township 27, ODYD, Plan KAP79441                                      | RDCO           | A1                | PARK               | 00      | P3                 |
| 1320 Pasadena Rd               | Lot B, Section 14, Township 26 and of District Lot 2779, ODYD, Plan 32177                  | RDCO           | A1/RU1/P4         | PARK               | partial | P3/P4              |
| 2903 Walburn Rd                | The South West ¼, of Section 12, Township 26, ODYD,<br>Except Plans 1380, B6800 and 20506  | RDCO           | A1                | PARK               | partial | P3                 |
| 1456 KLO Rd                    | Lot 2, District Lot 131, ODYD, Plan KAP53338                                               | RDCO           | P4/A1             | PARK               | 6       | P3/P4              |
| 3755 Carter Rd                 | That Part of South East $\it{V}_{4}$ , Section 11, Township 26, ODYD, shown on Plan A13607 | RDCO           | A1                | PARK               | partial | P3                 |
| 5511 Chute Lake Rd             | The North $\%$ of the Southwest $\%$ of Section 15, Township 28, SDYD                      | COLT /<br>RDCO | A1                | PARK               | ou      | P3                 |
| 956 Curtis Rd                  | Lot A, Section 10, Township 23, ODYD, Plan KAP63279                                        | RDCO           | A1                | PARK               | yes     | P3                 |
| 3001 Field Rd                  | Lot 18, Section 1, Township 26, ODYD, Plan 1247, Except Plans 20506 and KAP64797           | RDCO           | A1                | PARK               | ou      | P3                 |
| (S OF) Lakeshore Rd            | The South $\%$ of the Southwest $\%$ of Section 15, Township 28, SDYD                      | COLT /<br>RDCO | A1                | PARK               | ou      | P3                 |
| 5307 Lakeshore Rd              | Lot A, Section 22, Township 28, SDYD, Plan 8258                                            | RDCO           | A1                | PARK               | Q       | БЗ                 |
| 5680 Lakeshore Rd              | Lot A, Section 16, Township 28, SDYD, Plan 28444                                           | RDCO           | P4/A1             | PARK               | Q       | P3/P4              |
| (N OF) McCulloch Rd            | Block C, Section 2, Township 26, ODYD                                                      | RDCO           | A1                | PARK               | partial | ЪЗ                 |
| 2050 McKinley Rd               | Lot A, Section 21, Township 23, ODYD, Plan KAP52156                                        | RDCO           | A1                | PARK               | ou      | P3                 |
| 2050 McKinley Rd               | Northwest ¼, Section 16, Township 23, ODYD, Shown on Plan C17426                           | Crown          | A1                | PARK               | ou      | P3                 |
| (E OF) Senger Rd               | That Park of the South East $\%$ of Section 11 Shown on Plan B18571, Township 26, ODYD     | RDCO           | A1                | PARK               | yes     | P3                 |
| (W OF) Werger Rd               | Lot 1, Section 21, Township 23, ODYD, Plan KAP64934                                        | RDCO           | A1                | PARK               | ou      | P3                 |
| (W OF) Wildwood Rd             | Lot 1, Section 16, Township 26, ODYD, Plan KAP61083                                        | COLT /<br>RDCO | A1                | PARK               | yes     | P3                 |