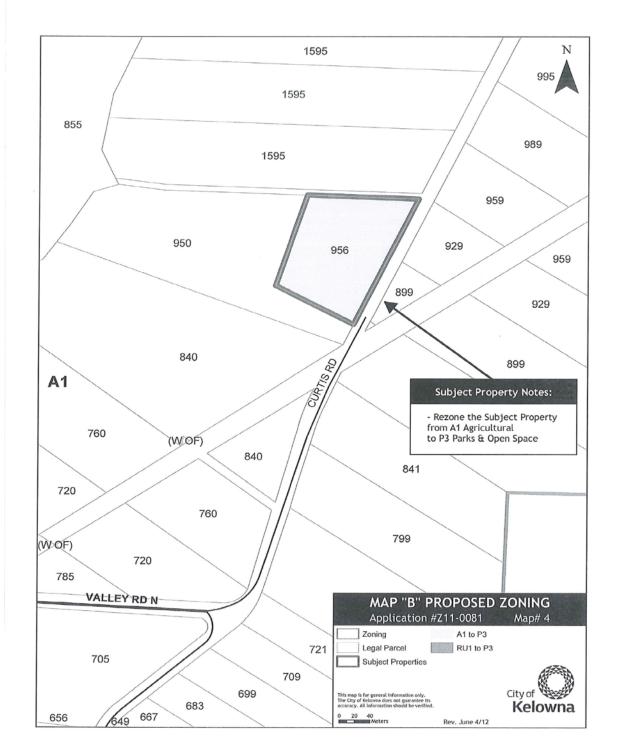

Mayor

City Clerk

| 2549 Belgo Rd<br>2803 Belgo Rd | Legal Description                                                                          | Ownership      | Current<br>Zoning | OCP<br>Designation | ALR     | Proposed<br>Zoning |
|--------------------------------|--------------------------------------------------------------------------------------------|----------------|-------------------|--------------------|---------|--------------------|
| 2803 Belgo Rd                  | Lot A, Section 11, Township 26, ODYD, Plan KAP68946                                        | RDCO           | A1                | PARK               | yes     | ЪЗ                 |
|                                | 2803 Belgo Rd   Lot A, Section 11, Township 26, ODYD, Plan KAP67943                        | RDCO           | A1                | PARK               | yes     | P3                 |
| 2971 Belgo Rd                  | Lot B, Section 11, Township 26, ODYD, Plan 30451                                           | RDCO           | A1                | PARK               | yes     | P3                 |
| 1250 Creek St                  | Lot A, Section 22, Township 26, ODYD, Plan 26298                                           | RDCO           | A1                | PARK               | yes     | P3                 |
| 955 Gerstmar Rd                | Lot B, Section 22, Township 26, ODYD, Plan 16702,<br>Except Plans 23179 and KAP80881       | RDCO           | A1/P3             | PARK               | partial | P3                 |
| 2080 Hollywood Rd<br>S         | Lot 5, Section 14, Township 26, ODYD, Plan 1751 Except<br>Plans 21761 and KAP44196         | RDCO           | A1                | PARK               | yes     | P3                 |
| 1870 Mantle Ct                 | Parcel A, Section 7, Township 27, ODYD, Plan KAP79441                                      | RDCO           | A1                | PARK               | 00      | P3                 |
| 1320 Pasadena Rd               | Lot B, Section 14, Township 26 and of District Lot 2779, ODYD, Plan 32177                  | RDCO           | A1/RU1/P4         | PARK               | partial | P3/P4              |
| 2903 Walburn Rd                | The South West ¼, of Section 12, Township 26, ODYD,<br>Except Plans 1380, B6800 and 20506  | RDCO           | A1                | PARK               | partial | P3                 |
| 1456 KLO Rd                    | Lot 2, District Lot 131, ODYD, Plan KAP53338                                               | RDCO           | P4/A1             | PARK               | 6       | P3/P4              |
| 3755 Carter Rd                 | That Part of South East $\it{V}_{4}$ , Section 11, Township 26, ODYD, shown on Plan A13607 | RDCO           | A1                | PARK               | partial | P3                 |
| 5511 Chute Lake Rd             | The North $\%$ of the Southwest $\%$ of Section 15, Township 28, SDYD                      | COLT /<br>RDCO | A1                | PARK               | ou      | P3                 |
| 956 Curtis Rd                  | Lot A, Section 10, Township 23, ODYD, Plan KAP63279                                        | RDCO           | A1                | PARK               | yes     | P3                 |
| 3001 Field Rd                  | Lot 18, Section 1, Township 26, ODYD, Plan 1247, Except Plans 20506 and KAP64797           | RDCO           | A1                | PARK               | ou      | P3                 |
| (S OF) Lakeshore Rd            | The South $\%$ of the Southwest $\%$ of Section 15, Township 28, SDYD                      | COLT /<br>RDCO | A1                | PARK               | ou      | P3                 |
| 5307 Lakeshore Rd              | Lot A, Section 22, Township 28, SDYD, Plan 8258                                            | RDCO           | A1                | PARK               | Q       | БЗ                 |
| 5680 Lakeshore Rd              | Lot A, Section 16, Township 28, SDYD, Plan 28444                                           | RDCO           | P4/A1             | PARK               | Q       | P3/P4              |
| (N OF) McCulloch Rd            | Block C, Section 2, Township 26, ODYD                                                      | RDCO           | A1                | PARK               | partial | ЪЗ                 |
| 2050 McKinley Rd               | Lot A, Section 21, Township 23, ODYD, Plan KAP52156                                        | RDCO           | A1                | PARK               | ou      | P3                 |
| 2050 McKinley Rd               | Northwest ¼, Section 16, Township 23, ODYD, Shown on Plan C17426                           | Crown          | A1                | PARK               | ou      | P3                 |
| (E OF) Senger Rd               | That Park of the South East $\%$ of Section 11 Shown on Plan B18571, Township 26, ODYD     | RDCO           | A1                | PARK               | yes     | P3                 |
| (W OF) Werger Rd               | Lot 1, Section 21, Township 23, ODYD, Plan KAP64934                                        | RDCO           | A1                | PARK               | ou      | P3                 |
| (W OF) Wildwood Rd             | Lot 1, Section 16, Township 26, ODYD, Plan KAP61083                                        | COLT /<br>RDCO | A1                | PARK               | yes     | P3                 |