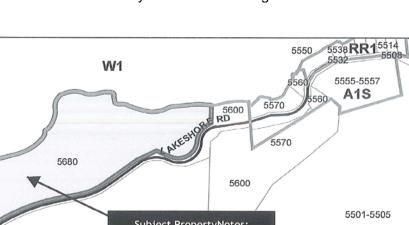

Mayor

City Clerk

| 2549 Belgo Rd<br>2803 Belgo Rd | Legal Description                                                                          | Ownership      | Current<br>Zoning | OCP<br>Designation | ALR     | Proposed<br>Zoning |
|--------------------------------|--------------------------------------------------------------------------------------------|----------------|-------------------|--------------------|---------|--------------------|
| 2803 Belgo Rd                  | Lot A, Section 11, Township 26, ODYD, Plan KAP68946                                        | RDCO           | A1                | PARK               | yes     | ЪЗ                 |
|                                | 2803 Belgo Rd   Lot A, Section 11, Township 26, ODYD, Plan KAP67943                        | RDCO           | A1                | PARK               | yes     | P3                 |
| 2971 Belgo Rd                  | Lot B, Section 11, Township 26, ODYD, Plan 30451                                           | RDCO           | A1                | PARK               | yes     | P3                 |
| 1250 Creek St                  | Lot A, Section 22, Township 26, ODYD, Plan 26298                                           | RDCO           | A1                | PARK               | yes     | P3                 |
| 955 Gerstmar Rd                | Lot B, Section 22, Township 26, ODYD, Plan 16702,<br>Except Plans 23179 and KAP80881       | RDCO           | A1/P3             | PARK               | partial | P3                 |
| 2080 Hollywood Rd<br>S         | Lot 5, Section 14, Township 26, ODYD, Plan 1751 Except<br>Plans 21761 and KAP44196         | RDCO           | A1                | PARK               | yes     | P3                 |
| 1870 Mantle Ct                 | Parcel A, Section 7, Township 27, ODYD, Plan KAP79441                                      | RDCO           | A1                | PARK               | 00      | P3                 |
| 1320 Pasadena Rd               | Lot B, Section 14, Township 26 and of District Lot 2779, ODYD, Plan 32177                  | RDCO           | A1/RU1/P4         | PARK               | partial | P3/P4              |
| 2903 Walburn Rd                | The South West ¼, of Section 12, Township 26, ODYD,<br>Except Plans 1380, B6800 and 20506  | RDCO           | A1                | PARK               | partial | P3                 |
| 1456 KLO Rd                    | Lot 2, District Lot 131, ODYD, Plan KAP53338                                               | RDCO           | P4/A1             | PARK               | 6       | P3/P4              |
| 3755 Carter Rd                 | That Part of South East $\it{V}_{4}$ , Section 11, Township 26, ODYD, shown on Plan A13607 | RDCO           | A1                | PARK               | partial | P3                 |
| 5511 Chute Lake Rd             | The North $\%$ of the Southwest $\%$ of Section 15, Township 28, SDYD                      | COLT /<br>RDCO | A1                | PARK               | ou      | P3                 |
| 956 Curtis Rd                  | Lot A, Section 10, Township 23, ODYD, Plan KAP63279                                        | RDCO           | A1                | PARK               | yes     | P3                 |
| 3001 Field Rd                  | Lot 18, Section 1, Township 26, ODYD, Plan 1247, Except Plans 20506 and KAP64797           | RDCO           | A1                | PARK               | ou      | P3                 |
| (S OF) Lakeshore Rd            | The South $\%$ of the Southwest $\%$ of Section 15, Township 28, SDYD                      | COLT /<br>RDCO | A1                | PARK               | ou      | P3                 |
| 5307 Lakeshore Rd              | Lot A, Section 22, Township 28, SDYD, Plan 8258                                            | RDCO           | A1                | PARK               | Q       | БЗ                 |
| 5680 Lakeshore Rd              | Lot A, Section 16, Township 28, SDYD, Plan 28444                                           | RDCO           | P4/A1             | PARK               | Q       | P3/P4              |
| (N OF) McCulloch Rd            | Block C, Section 2, Township 26, ODYD                                                      | RDCO           | A1                | PARK               | partial | ЪЗ                 |
| 2050 McKinley Rd               | Lot A, Section 21, Township 23, ODYD, Plan KAP52156                                        | RDCO           | A1                | PARK               | ou      | P3                 |
| 2050 McKinley Rd               | Northwest ¼, Section 16, Township 23, ODYD, Shown on Plan C17426                           | Crown          | A1                | PARK               | ou      | P3                 |
| (E OF) Senger Rd               | That Park of the South East $\%$ of Section 11 Shown on Plan B18571, Township 26, ODYD     | RDCO           | A1                | PARK               | yes     | P3                 |
| (W OF) Werger Rd               | Lot 1, Section 21, Township 23, ODYD, Plan KAP64934                                        | RDCO           | A1                | PARK               | ou      | P3                 |
| (W OF) Wildwood Rd             | Lot 1, Section 16, Township 26, ODYD, Plan KAP61083                                        | COLT /<br>RDCO | A1                | PARK               | yes     | P3                 |

Attachment 1 - Subject Property Descriptions

Bylaw No. 10724 Page 3

N

Bylaw No. 10724 Page 4

Bylaw No. 10724 Page 7

Bylaw No. 10724 Page 8

Bylaw No. 10724 Page 10

Bylaw No. 10724 Page 11